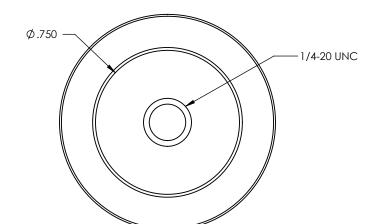

|  | REV | ECO NO. | ECO TITLE      | DATE     |  |
|--|-----|---------|----------------|----------|--|
|  | 01  |         | DRAWING UPDATE | 05/16/14 |  |

|                                                                                 | PROPRIETARY INFORMATION                                                                                                                                  | UNLESS OTHERWISE SPECIFIED:                                                                                   |                                 | Bal-tec                                      |               |                     |           |              |                |  |
|---------------------------------------------------------------------------------|----------------------------------------------------------------------------------------------------------------------------------------------------------|---------------------------------------------------------------------------------------------------------------|---------------------------------|----------------------------------------------|---------------|---------------------|-----------|--------------|----------------|--|
|                                                                                 | THE INFORMATION CONTAINED IN<br>THIS DRAWING IS THE SOLE PROPERTY<br>OF MICRO SURFACE ENGR. INC. AND<br>IS FURNISHED FOR INFORMATIONAL<br>PURPOSES ONLY. | DIMENSIONS ARE IN INCHES<br>TOLERANCES:<br>ANGULAR: 1°<br>TWO PLACE DECIMAL ±.01<br>THREE PLACE DECIMAL ±.005 | B                               | 1550 E. SLAUSON AVE<br>LOS ANGELES, CA 90011 |               |                     |           |              |                |  |
|                                                                                 |                                                                                                                                                          |                                                                                                               | FLAT - SURFACE MOUNTED F-112-SM |                                              |               |                     |           | REV<br>01    |                |  |
| © 2006 MICRO SURFACE ENGR. INC. INTERPRET GEOMETRIC<br>TOLERANCING PER: ANSI Y1 |                                                                                                                                                          |                                                                                                               | ENGINEER<br>GENE GLEASON        |                                              | dwn by<br>BLC | DATE DRAWN 05/16/14 | SIZE<br>A | scale<br>2:1 | PAGE<br>1 OF 1 |  |