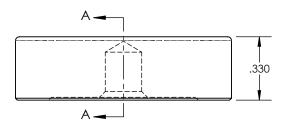

|  | REV | ECO NO. | ECO TITLE      | DATE     |  |
|--|-----|---------|----------------|----------|--|
|  | 01  |         | DRAWING UPDATE | 05/16/14 |  |

|                                                                                 | PROPRIETARY INFORMATION                                                                                                                                  | UNLESS OTHERWISE SPECIFIED:                                                                                   |                                 | Bal-tec                                      |               |                     |           |              |                |  |
|---------------------------------------------------------------------------------|----------------------------------------------------------------------------------------------------------------------------------------------------------|---------------------------------------------------------------------------------------------------------------|---------------------------------|----------------------------------------------|---------------|---------------------|-----------|--------------|----------------|--|
|                                                                                 | THE INFORMATION CONTAINED IN<br>THIS DRAWING IS THE SOLE PROPERTY<br>OF MICRO SURFACE ENGR. INC. AND<br>IS FURNISHED FOR INFORMATIONAL<br>PURPOSES ONLY. | DIMENSIONS ARE IN INCHES<br>TOLERANCES:<br>ANGULAR: 1°<br>TWO PLACE DECIMAL ±.01<br>THREE PLACE DECIMAL ±.005 | B                               | 1550 E. SLAUSON AVE<br>LOS ANGELES, CA 90011 |               |                     |           |              |                |  |
|                                                                                 |                                                                                                                                                          |                                                                                                               | FLAT - SURFACE MOUNTED F-112-SM |                                              |               |                     |           | REV<br>01    |                |  |
| © 2006 MICRO SURFACE ENGR. INC. INTERPRET GEOMETRIC<br>TOLERANCING PER: ANSI Y1 |                                                                                                                                                          |                                                                                                               | ENGINEER<br>GENE GLEASON        |                                              | dwn by<br>BLC | DATE DRAWN 05/16/14 | SIZE<br>A | scale<br>2:1 | PAGE<br>1 OF 1 |  |