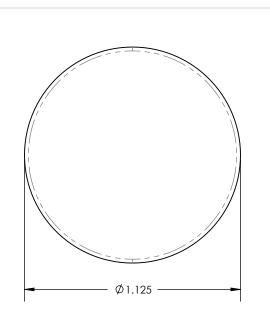

|  | REV | ECO NO. | ECO TITLE      | DATE     |  |
|--|-----|---------|----------------|----------|--|
|  | 01  |         | DRAWING UPDATE | 05/16/14 |  |

|                                                                                 | PROPRIETARY INFORMATION                                                                                                                                  | UNLESS OTHERWISE SPECIFIED:                                                                                   |                                 | Bal-tec                                      |               |                     |           |              |                |  |
|---------------------------------------------------------------------------------|----------------------------------------------------------------------------------------------------------------------------------------------------------|---------------------------------------------------------------------------------------------------------------|---------------------------------|----------------------------------------------|---------------|---------------------|-----------|--------------|----------------|--|
|                                                                                 | THE INFORMATION CONTAINED IN<br>THIS DRAWING IS THE SOLE PROPERTY<br>OF MICRO SURFACE ENGR. INC. AND<br>IS FURNISHED FOR INFORMATIONAL<br>PURPOSES ONLY. | DIMENSIONS ARE IN INCHES<br>TOLERANCES:<br>ANGULAR: 1°<br>TWO PLACE DECIMAL ±.01<br>THREE PLACE DECIMAL ±.005 | B                               | 1550 E. SLAUSON AVE<br>LOS ANGELES, CA 90011 |               |                     |           |              |                |  |
|                                                                                 |                                                                                                                                                          |                                                                                                               | FLAT - SURFACE MOUNTED F-112-SM |                                              |               |                     |           | REV<br>01    |                |  |
| © 2006 MICRO SURFACE ENGR. INC. INTERPRET GEOMETRIC<br>TOLERANCING PER: ANSI Y1 |                                                                                                                                                          |                                                                                                               | ENGINEER<br>GENE GLEASON        |                                              | dwn by<br>BLC | DATE DRAWN 05/16/14 | SIZE<br>A | scale<br>2:1 | PAGE<br>1 OF 1 |  |