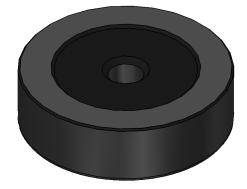

|  | REV | ECO NO. | ECO TITLE      | DATE     |  |
|--|-----|---------|----------------|----------|--|
|  | 01  |         | DRAWING UPDATE | 05/16/14 |  |

|                                                                                 | PROPRIETARY INFORMATION                                                                                                                                  | UNLESS OTHERWISE SPECIFIED:                                                                                   |                                 | Bal-tec                                      |               |                     |           |              |                |  |
|---------------------------------------------------------------------------------|----------------------------------------------------------------------------------------------------------------------------------------------------------|---------------------------------------------------------------------------------------------------------------|---------------------------------|----------------------------------------------|---------------|---------------------|-----------|--------------|----------------|--|
|                                                                                 | THE INFORMATION CONTAINED IN<br>THIS DRAWING IS THE SOLE PROPERTY<br>OF MICRO SURFACE ENGR. INC. AND<br>IS FURNISHED FOR INFORMATIONAL<br>PURPOSES ONLY. | DIMENSIONS ARE IN INCHES<br>TOLERANCES:<br>ANGULAR: 1°<br>TWO PLACE DECIMAL ±.01<br>THREE PLACE DECIMAL ±.005 | B                               | 1550 E. SLAUSON AVE<br>LOS ANGELES, CA 90011 |               |                     |           |              |                |  |
|                                                                                 |                                                                                                                                                          |                                                                                                               | FLAT - SURFACE MOUNTED F-112-SM |                                              |               |                     |           | REV<br>01    |                |  |
| © 2006 MICRO SURFACE ENGR. INC. INTERPRET GEOMETRIC<br>TOLERANCING PER: ANSI Y1 |                                                                                                                                                          |                                                                                                               | ENGINEER<br>GENE GLEASON        |                                              | dwn by<br>BLC | DATE DRAWN 05/16/14 | SIZE<br>A | scale<br>2:1 | PAGE<br>1 OF 1 |  |