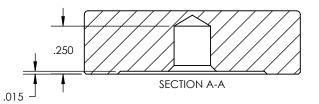

|  | REV | ECO NO. | ECO TITLE      | DATE     |  |
|--|-----|---------|----------------|----------|--|
|  | 01  |         | DRAWING UPDATE | 05/16/14 |  |

|                                                                                 | PROPRIETARY INFORMATION                                                                                                                                  | UNLESS OTHERWISE SPECIFIED:                                                                                   |                                 | Bal-tec                                      |               |                     |           |              |                |  |
|---------------------------------------------------------------------------------|----------------------------------------------------------------------------------------------------------------------------------------------------------|---------------------------------------------------------------------------------------------------------------|---------------------------------|----------------------------------------------|---------------|---------------------|-----------|--------------|----------------|--|
|                                                                                 | THE INFORMATION CONTAINED IN<br>THIS DRAWING IS THE SOLE PROPERTY<br>OF MICRO SURFACE ENGR. INC. AND<br>IS FURNISHED FOR INFORMATIONAL<br>PURPOSES ONLY. | DIMENSIONS ARE IN INCHES<br>TOLERANCES:<br>ANGULAR: 1°<br>TWO PLACE DECIMAL ±.01<br>THREE PLACE DECIMAL ±.005 | B                               | 1550 E. SLAUSON AVE<br>LOS ANGELES, CA 90011 |               |                     |           |              |                |  |
|                                                                                 |                                                                                                                                                          |                                                                                                               | FLAT - SURFACE MOUNTED F-112-SM |                                              |               |                     |           | REV<br>01    |                |  |
| © 2006 MICRO SURFACE ENGR. INC. INTERPRET GEOMETRIC<br>TOLERANCING PER: ANSI Y1 |                                                                                                                                                          |                                                                                                               | ENGINEER<br>GENE GLEASON        |                                              | dwn by<br>BLC | DATE DRAWN 05/16/14 | SIZE<br>A | scale<br>2:1 | PAGE<br>1 OF 1 |  |