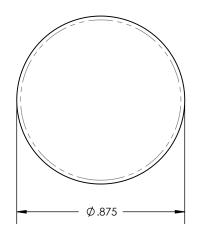

## Bal-tec<sub>m</sub>

REV

1550 E. SLAUSON ÄVE LOS ANGELES, CA 90011

| FLAT - SURFAC | NUMBER<br>F-875-SM |            |      |       |  |
|---------------|--------------------|------------|------|-------|--|
| ENGINEER      | DWN BY             | DATE DRAWN | SIZE | SCALE |  |