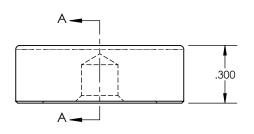

## Bal-tec<sub>m</sub>

REV

1550 E. SLAUSON ÄVE LOS ANGELES, CA 90011

| FLAT - SURFAC | NUMBER<br>F-875-SM |            |      |       |  |
|---------------|--------------------|------------|------|-------|--|
| ENGINEER      | DWN BY             | DATE DRAWN | SIZE | SCALE |  |