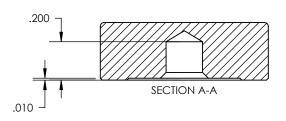

## Bal-tec<sub>m</sub>

REV

1550 E. SLAUSON ÄVE LOS ANGELES, CA 90011

| FLAT - SURFAC | NUMBER<br>F-875-SM |            |      |       |  |
|---------------|--------------------|------------|------|-------|--|
| ENGINEER      | DWN BY             | DATE DRAWN | SIZE | SCALE |  |