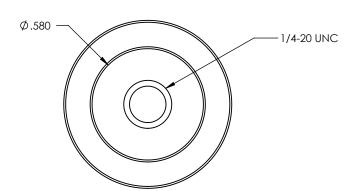

## Bal-tec<sub>m</sub>

REV

1550 E. SLAUSON ÄVE LOS ANGELES, CA 90011

| FLAT - SURFAC | NUMBER<br>F-875-SM |            |      |       |  |
|---------------|--------------------|------------|------|-------|--|
| ENGINEER      | DWN BY             | DATE DRAWN | SIZE | SCALE |  |