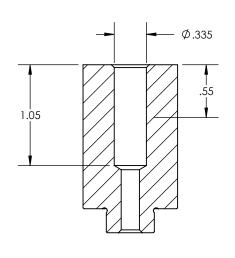

© 2006 MICRO SURFACE ENGR. INC. | INTERPRET GEOMETRIC | TOLERANCING PER: ANSI Y14.5

**Bal-tec**<sub>TM</sub> LOS ANGELES, CA 90011

| TITLE<br>FLAT CYLINDER - C<br>POST MOU | FC-100-CPM |            |      | REV<br>01 |     |      |
|----------------------------------------|------------|------------|------|-----------|-----|------|
| ENGINEER                               | DWN BY     | DATE DRAWN | SIZE | SCALE     | P   | AGE  |
| NE GLEASON                             | BI C       | 05/16/14   | 1 Δ  | 1.1       | 1 ( | າF 1 |