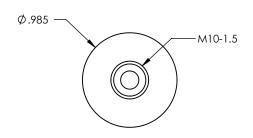

© 2006 MICRO SURFACE ENGR. INC. | INTERPRET GEOMETRIC | TOLERANCING PER: ANSI Y14.5

**Bal-tec**<sub>TM</sub> LOS ANGELES, CA 90011

| TITLE<br>FLAT CYLINDER - C<br>POST MOU | FC-100-CPM |            |      | REV<br>01 |     |      |
|----------------------------------------|------------|------------|------|-----------|-----|------|
| ENGINEER                               | DWN BY     | DATE DRAWN | SIZE | SCALE     | P   | AGE  |
| NE GLEASON                             | BI C       | 05/16/14   | 1 Δ  | 1.1       | 1 ( | າF 1 |