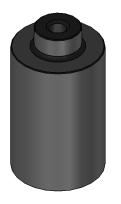

© 2006 MICRO SURFACE ENGR. INC. | INTERPRET GEOMETRIC | TOLERANCING PER: ANSI Y14.5

**Bal-tec**<sub>TM</sub> LOS ANGELES, CA 90011

| TITLE<br>FLAT CYLINDER - C<br>POST MOU | FC-100-CPM |            |      | REV<br>01 |     |      |
|----------------------------------------|------------|------------|------|-----------|-----|------|
| ENGINEER                               | DWN BY     | DATE DRAWN | SIZE | SCALE     | P   | AGE  |
| NE GLEASON                             | BI C       | 05/16/14   | 1 Δ  | 1.1       | 1 ( | າF 1 |