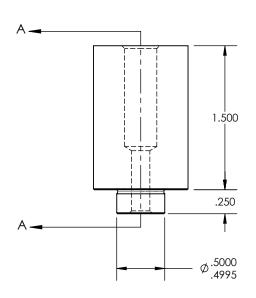

© 2006 MICRO SURFACE ENGR. INC. | INTERPRET GEOMETRIC | TOLERANCING PER: ANSI Y14.5

**Bal-tec**<sub>TM</sub> LOS ANGELES, CA 90011

| TITLE<br>FLAT CYLINDER - C<br>POST MOU | FC-100-CPM |            |      | REV<br>01 |     |      |
|----------------------------------------|------------|------------|------|-----------|-----|------|
| ENGINEER                               | DWN BY     | DATE DRAWN | SIZE | SCALE     | P   | AGE  |
| NE GLEASON                             | BI C       | 05/16/14   | 1 Δ  | 1.1       | 1 ( | າF 1 |