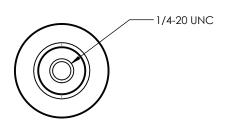

© 2006 MICRO SURFACE ENGR. INC. | INTERPRET GEOMETRIC | TOLERANCING PER: ANSI Y14.5

**Bal-tec**<sub>TM</sub> LOS ANGELES, CA 90011

| TITLE<br>FLAT CYLINDER - C<br>POST MOU | FC-100-CPM |            |      | REV<br>01 |     |      |
|----------------------------------------|------------|------------|------|-----------|-----|------|
| ENGINEER                               | DWN BY     | DATE DRAWN | SIZE | SCALE     | P   | AGE  |
| NE GLEASON                             | BI C       | 05/16/14   | 1 Δ  | 1.1       | 1 ( | າF 1 |