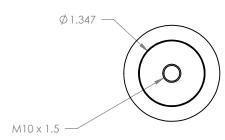

## Bal-tec<sub>m</sub>

REV

1550 E. SLAUSON AVE LOS ANGELES, CA 90011

| TITLE                                    |        |            | NUMBER |       | REV    |
|------------------------------------------|--------|------------|--------|-------|--------|
| THE BIG ONE CALIBRATION SPHERE BO-PM-B20 |        |            |        |       | 02     |
| ENGINEER                                 | DWN BY | DATE DRAWN | SIZE   | SCALE | PAGE   |
| GENE GLEASON                             | RJV    | 1/26/11    | Α      | 1:2   | 1 OF 1 |