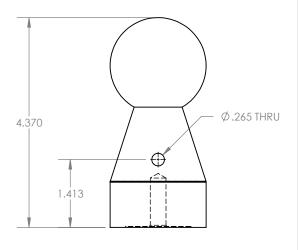

## Bal-tec<sub>m</sub>

REV

1550 E. SLAUSON AVE LOS ANGELES, CA 90011

| TITLE                                    |        |            | NUMBER |       | REV    |
|------------------------------------------|--------|------------|--------|-------|--------|
| THE BIG ONE CALIBRATION SPHERE BO-PM-B20 |        |            |        |       | 02     |
| ENGINEER                                 | DWN BY | DATE DRAWN | SIZE   | SCALE | PAGE   |
| GENE GLEASON                             | RJV    | 1/26/11    | Α      | 1:2   | 1 OF 1 |