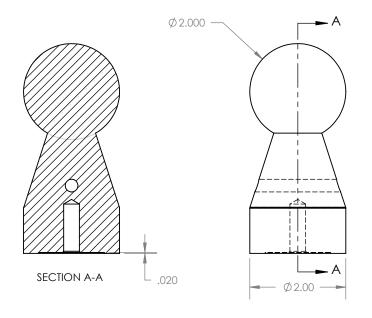

## Bal-tec<sub>m</sub>

REV

1550 E. SLAUSON AVE LOS ANGELES, CA 90011

| TITLE                                    |        |            | NUMBER |       | REV    |
|------------------------------------------|--------|------------|--------|-------|--------|
| THE BIG ONE CALIBRATION SPHERE BO-PM-B20 |        |            |        |       | 02     |
| ENGINEER                                 | DWN BY | DATE DRAWN | SIZE   | SCALE | PAGE   |
| GENE GLEASON                             | RJV    | 1/26/11    | Α      | 1:2   | 1 OF 1 |