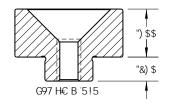

| DFC DF <del>-915</del> FM=B: CFA 5H <del>C</del> B                                                                                             | IB@90G°CH<9FK =69°0D97≑=98.                                                                                                                        | 6 U!h/W                                                    |          |      |          |               |            |               |
|------------------------------------------------------------------------------------------------------------------------------------------------|----------------------------------------------------------------------------------------------------------------------------------------------------|------------------------------------------------------------|----------|------|----------|---------------|------------|---------------|
| H:9-8B:CFA5HCB:7CBH5-898'8B<br>H:458F5K 8B; 15:H>9C @PDFCD9FHM<br>C:A ≠ FC GIF:57998; F":87"5B8<br>-5:IFB-6<>8:CF-8B:CFA5HCB5@<br>DIFDC99GCB@M | 8 A 9BG€ BG5F9 B B7 < 9G<br>HC @F5B7 9G<br>5B: I @F.%<br>HK C D@57 9 897 A 5@ <sup>···</sup> ±*\$%<br>HkF99 D@57 9 897 A 5@ <sup>···</sup> ±*\$\$) | %))\$'9"'G@5IGCB'5J<br>@CG5B; 9@9Gž75'-\$\$<br>vooso ▷     |          |      |          |               | %<br>r óòü | ÜÒX           |
|                                                                                                                                                |                                                                                                                                                    | 7 C B 9ž: 9A 5 @9<br>0 0 0 0 0 0 0 0 0 0 0 0 0 0 0 0 0 0 0 |          |      |          | 7 C !: ! 7 DA |            | 4 \$%<br>ύαδὸ |
| îÁG€€ÎÁTOQÜUÂUWÜØCEÔÒÁÒÞÕÜÈAQPÔÈ                                                                                                               | -BH9FDF9H; 9CA9H∓=7<br>HC@9F5B7=B; `D9F.``5BG≐W%(")                                                                                                |                                                            | @95 GC B | F >J | %#&* #%% | 5             | %%         |               |