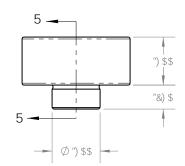

| DFC DF <del>-915</del> FM=B: CFA 5H <del>C</del> B                                                                                             | IB@90G°CH<9FK =69°0D97≑=98.                                                                                                                        | 6 U!h/W                                                    |          |      |          |               |            |               |
|------------------------------------------------------------------------------------------------------------------------------------------------|----------------------------------------------------------------------------------------------------------------------------------------------------|------------------------------------------------------------|----------|------|----------|---------------|------------|---------------|
| H:9-8B:CFA5HCB:7CBH5-898'8B<br>H:458F5K 8B; 15:H>9C @PDFCD9FHM<br>C:A ≠ FC GIF:57998; F":87"5B8<br>-5:IFB-6<>8:CF-8B:CFA5HCB5@<br>DIFDC99GCB@M | 8 A 9BG€ BG5F9 B B7 < 9G<br>HC @F5B7 9G<br>5B: I @F.%<br>HK C D@57 9 897 A 5@ <sup>···</sup> ±*\$%<br>HkF99 D@57 9 897 A 5@ <sup>···</sup> ±*\$\$) | %))\$'9"'G@5IGCB'5J<br>@CG5B; 9@9Gž75'-\$\$<br>vooso ▷     |          |      |          |               | %<br>r óòü | ÜÒX           |
|                                                                                                                                                |                                                                                                                                                    | 7 C B 9ž: 9A 5 @9<br>0 0 0 0 0 0 0 0 0 0 0 0 0 0 0 0 0 0 0 |          |      |          | 7 C !: ! 7 DA |            | 4 \$%<br>ύαδὸ |
| îÁG€€ÎÁTOQÜUÂUWÜØCEÔÒÁÒÞÕÜÈAQPÔÈ                                                                                                               | -BH9FDF9H; 9CA9H∓=7<br>HC@9F5B7=B; `D9F.``5BG≐W%(")                                                                                                |                                                            | @95 GC B | F >J | %#&* #%% | 5             | %%         |               |