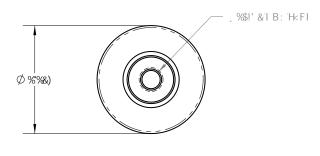

| DFC DF <del>-915</del> FM=B: CFA 5H <del>C</del> B                                                                                             | IB@90G°CH<9FK =69°0D97≑=98.                                                                                                                        | 6 U!h/W                                                    |          |      |          |               |            |               |
|------------------------------------------------------------------------------------------------------------------------------------------------|----------------------------------------------------------------------------------------------------------------------------------------------------|------------------------------------------------------------|----------|------|----------|---------------|------------|---------------|
| H:9-8B:CFA5HCB:7CBH5-898'8B<br>H:458F5K 8B; 15:H>9C @PDFCD9FHM<br>C:A ≠ FC GIF:57998; F":87"5B8<br>-5:IFB-6<>8:CF-8B:CFA5HCB5@<br>DIFDC99GCB@M | 8 A 9BG€ BG5F9 B B7 < 9G<br>HC @F5B7 9G<br>5B: I @F.%<br>HK C D@57 9 897 A 5@ <sup>···</sup> ±*\$%<br>HkF99 D@57 9 897 A 5@ <sup>···</sup> ±*\$\$) | %))\$'9"'G@5IGCB'5J<br>@CG5B; 9@9Gž75'-\$\$<br>vooso ▷     |          |      |          |               | %<br>r óòü | ÜÒX           |
|                                                                                                                                                |                                                                                                                                                    | 7 C B 9ž: 9A 5 @9<br>0 0 0 0 0 0 0 0 0 0 0 0 0 0 0 0 0 0 0 |          |      |          | 7 C !: ! 7 DA |            | 4 \$%<br>ύαδὸ |
| îÁG€€ÎÁTOQÜUÂUWÜØCEÔÒÁÒÞÕÜÈAQPÔÈ                                                                                                               | -BH9FDF9H; 9CA9H∓=7<br>HC@9F5B7=B; `D9F.``5BG≐W%(")                                                                                                |                                                            | @95 GC B | F >J | %#&* #%% | 5             | %%         |               |