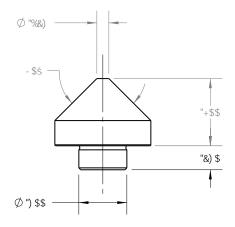

|  | DFC DF-9+5FM+B: CFA 5H+CB<br>H+9+8: CFA 5H+CB: 7 CBH5+898: 8<br>H+4=88F5K B: 146H+9 CC @ DFC D9FHM<br>C: 7A =7 FC 'G F: 57 9 '98: F"+87 "5B8<br>46: 1 FB 40+98 : CF'+8: CFA 5H+CB5@<br>DI FDC 09GC B@M | 1 B @ 9G C H: 9F K & 69 (D97 ÷ -98.<br>8 A 9B G € B G 5 F 9 B E 7 < 9G<br>HC @ 9F 5 B 7 9G<br>5 B: 1 @ 5 F. %<br>HK C D @ 5 7 9 B 97 ♣ 5 @ `` ± "\$%<br>H: F 99 D @ 5 7 9 B 97 ♣ 5 @ `` ± "\$\$) | 6 <b>U</b> ! <b>!</b> ₩<br>%))\$`9"`G@51 GC B`5J 9<br>@C G`5B; 9@9G27 5`-\$\$%% |  |                |  |                          |           |             |                 |
|--|--------------------------------------------------------------------------------------------------------------------------------------------------------------------------------------------------------|--------------------------------------------------------------------------------------------------------------------------------------------------------------------------------------------------|---------------------------------------------------------------------------------|--|----------------|--|--------------------------|-----------|-------------|-----------------|
|  |                                                                                                                                                                                                        |                                                                                                                                                                                                  | ?⊕B9A5H77CB9                                                                    |  |                |  | ⊧wróðü<br>7 С !- \$!7 DA |           |             | üòx<br>\$%      |
|  | îÁG€€ÎÁTOÔÜUÂUWÜØCEÔÒÁÒ⊳ÕÜÈAQPÔÈ                                                                                                                                                                       | =BH9FDF9H; 9CA9HF=7<br>HC@9F5B7=B; D9F.∵5BG=M%(")                                                                                                                                                | مەتھەمەن<br>; 9B9; @95GCB                                                       |  | öy þáðÿ<br>F>J |  | öüœv⊧<br>;#%%            | ùozò<br>5 | ùôœšò<br>%% | úœõò<br>%'C: '% |