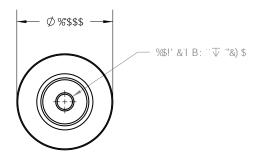

|  | DFC DF-9+5FM+B: CFA 5H+CB<br>H+9+8: CFA 5H+CB: 7 CBH5+898: 8<br>H+4=88F5K B: 146H+9 CC @ DFC D9FHM<br>C: 7A =7 FC 'G F: 57 9 '98: F"+87 "5B8<br>46: 1 FB 40+98 : CF'+8: CFA 5H+CB5@<br>DI FDC 09GC B@M | 1 B @ 9G C H: 9F K & 69 (D97 ÷ -98.<br>8 A 9B G € B G 5 F 9 B E 7 < 9G<br>HC @ 9F 5 B 7 9G<br>5 B: 1 @ 5 F. %<br>HK C D @ 5 7 9 B 97 ♣ 5 @ `` ± "\$%<br>H: F 99 D @ 5 7 9 B 97 ♣ 5 @ `` ± "\$\$) | 6 <b>U</b> ! <b>!</b> ₩<br>%))\$`9"`G@51 GC B`5J 9<br>@C G`5B; 9@9G27 5`-\$\$%% |  |                |  |                          |           |             |                 |
|--|--------------------------------------------------------------------------------------------------------------------------------------------------------------------------------------------------------|--------------------------------------------------------------------------------------------------------------------------------------------------------------------------------------------------|---------------------------------------------------------------------------------|--|----------------|--|--------------------------|-----------|-------------|-----------------|
|  |                                                                                                                                                                                                        |                                                                                                                                                                                                  | ?⊕B9A5H77CB9                                                                    |  |                |  | ⊧wróðü<br>7 С !- \$!7 DA |           |             | üòx<br>\$%      |
|  | îÁG€€ÎÁTOÔÜUÂUWÜØCEÔÒÁÒ⊳ÕÜÈAQPÔÈ                                                                                                                                                                       | =BH9FDF9H; 9CA9HF=7<br>HC@9F5B7=B; D9F.∵5BG=M%(")                                                                                                                                                | مەتھەمەن<br>; 9B9; @95GCB                                                       |  | öy þáðÿ<br>F>J |  | öüœv⊧<br>;#%%            | ùozò<br>5 | ùôœšò<br>%% | úœõò<br>%'C: '% |